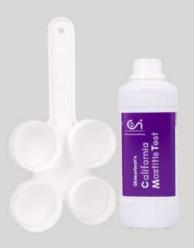

### CALIFORNIA MASTITIS TEST [CMT]

Quick reagent based confirmation test for

### **CALIFORNIA MASTITIS TEST KIT**

**Reagent For Mastitis Detection in Dairy Animals** 

- Quick and easy identification of mastitis in cows.
- Cost-effective and reliable solution for mastitis screening
- Accurate detection of subclinical mastitis at an early stage for better treatment outcomes.
- Simple and user-friendly design, requiring minimal training for operation.
- Trusted by veterinarians and dairy farmers worldwide for over 50 years.

Available SKUs: 500mL, 5L, 20L and 35L 500mL, 5L, 20L and 35L with paddle

California Mastifis Test

TOWARDS ONE - HEALTH SUSTAINABILITY

- Lactic acid-based postdip external teat sealant for a natural and gentle barrier against infections.
- Offers up to 30 hours of protection.
- Farms preferring eco-friendly, biodegradable solutions with minimal residue in milk.
- Gentle on skin, making it suitable for farms focusing on animal welfare and natural products.