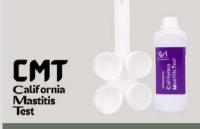

### CALIFORNIA MASTITIS TEST [CMT]

Quick reagent based confirmation test for

### **CALIFORNIA MASTITIS TEST KIT**

**Reagent For Mastitis Detection in Dairy Animals** 

- Quick and easy identification of mastitis in cows.
- Cost-effective and reliable solution for mastitis screening
- Accurate detection of subclinical mastitis at an early stage for better treatment outcomes.
- Simple and user-friendly design, requiring minimal training for operation.
- Trusted by veterinarians and dairy farmers worldwide for over 50 years.

Available SKUs: 500mL, 5L, 20L and 35L 500mL, 5L, 20L and 35L with paddle

California Mastifis Test

TOWARDS ONE - HEALTH SUSTAINABILITY

- Lactic acid-based postdip external teat sealant for a natural and gentle barrier against infections.
- Offers up to 30 hours of protection.
- Farms preferring eco-friendly, biodegradable solutions with minimal residue in milk.
- Gentle on skin, making it suitable for farms focusing on animal welfare and natural products.