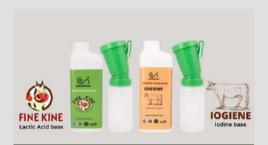

### **FINE KINE & IOGIENE**

D

Lactic acid & lodine based Post-milking teat sealant preventing subclinical & Clinical mastitis

Available SKUs: 500mL, 5L, 20L and 35L 500mL, 5L, 20L and 35L with paddle

California Mastifis Test

TOWARDS ONE - HEALTH SUSTAINABILITY

- Lactic acid-based postdip external teat sealant for a natural and gentle barrier against infections.
- Offers up to 30 hours of protection.
- Farms preferring eco-friendly, biodegradable solutions with minimal residue in milk.
- Gentle on skin, making it suitable for farms focusing on animal welfare and natural products.

1L, 5L, 20L and 35L Available SKUs:

1L, 5L, 20L and 35L with Dipcup

# **IOGIENE**

- · Iodine-based postdip external teat sealant with strong antimicrobial action to kill pathogens.
- Provides 16 hours of protection.
- Farms requiring maximum disinfection for high pathogen loads or during outbreaks.
- Unique Advantage: Highly effective for large-scale or high-risk operations needing robust pathogen control.

Available SKUs: 1L, 5L, 20L and 35L

1L, 5L, 20L and 35L with Dipcup