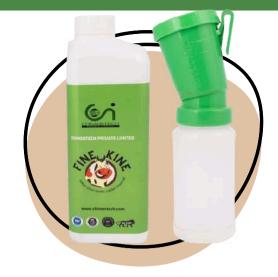

### **FINE KINE & IOGIENE**

D

Lactic acid & lodine based Post-milking teat sealant preventing subclinical & Clinical mastitis

Available SKUs: 500mL, 5L, 20L and 35L 500mL, 5L, 20L and 35L with paddle

California Mastifis Test

TOWARDS ONE - HEALTH SUSTAINABILITY

- Lactic acid-based postdip external teat sealant for a natural and gentle barrier against infections.
- Offers up to 30 hours of protection.
- Farms preferring eco-friendly, biodegradable solutions with minimal residue in milk.
- Gentle on skin, making it suitable for farms focusing on animal welfare and natural products.

1L, 5L, 20L and 35L Available SKUs:

1L, 5L, 20L and 35L with Dipcup