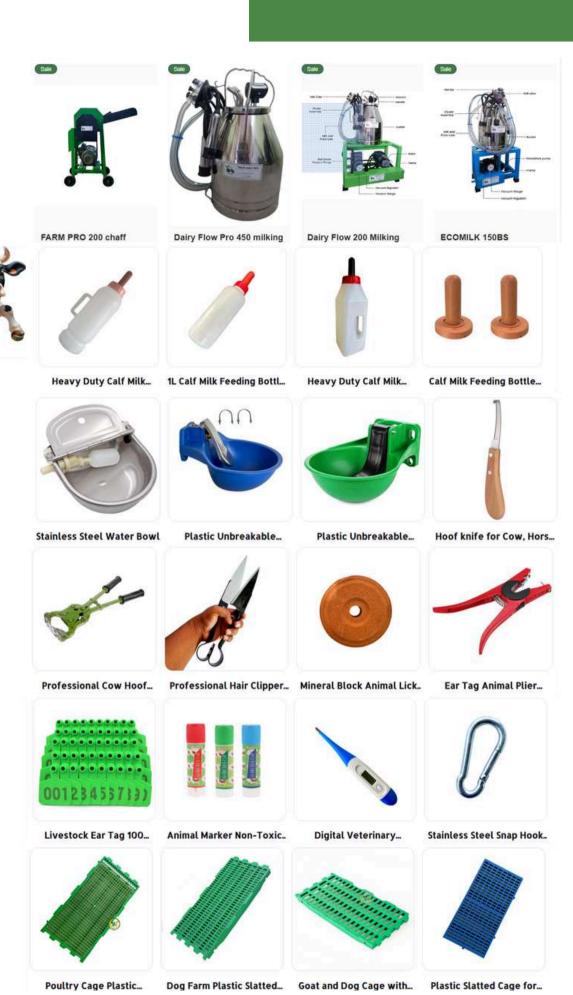

# **All Dairy farm Accessories**

TOWARDS ONE - HEALTH SUSTAINABILITY

# I Poultry Accessories

Infrared Heat Lamp for...

Syringe Gun Adjustable...

30ml Hand Feeding...

Hand Feeding Syringes...

5-Pack All Direction...

Chick Feeder 3kg - Pack o... Chick drinker 3L - Pack of 2 5 Pcs Chicken Feeder Cup...

Light Egg Candler Tester ... Hog Ring Plier Tool With ...

Turbo Feeder for Chick...

Chicken Glasses Pinless...

5 Pcs Automatic Chicken...

Hen Poultry Water...

Horizontal Side Mount...

Automatic All-Direction...

Float Cup Drinker ₹230 ₹300 (23% OFF)

DIY Gravity Chicken... ₹245 ₹300 (18% OFF)

Horizontal Side Mount... ₹275 ₹400 (31% OFF)

Syringe Gun Adjustable... ₹2,350 ₹2,400 (2% OFF)

Automatic Rabbit Nipples...

₹125 ₹248 (50% OFF)

Rabbit Automatic Water... ₹170 ₹250 (32% OFF)

Rabbit Drinking Nipple... ₹202 ₹340 (41% OFF)

**Rabbit Feeder Box** ₹280 ₹384 (27% OFF)

**Bringing Veterinary Care to Your** Farm Gate

- Disease Diagnostics
- Reproductive Health
- Vaccination Services
- Milk Quality Testing
- Cleaning & Sterilization
- 24/7 Telemedicine Support
- Nutrition & Feed Management
- Animal Welfare & Stress Monitoring
- Consultancy and Advisory Services
- Cattle loan & Cattle Insurance
- Periodic Animal Checkups [PACS]