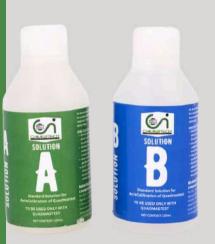

### CALIFORNIA MASTITIS TEST [CMT]

Quick reagent based confirmation test for

### **CALIFORNIA MASTITIS TEST KIT**

**Reagent For Mastitis Detection in Dairy Animals** 

- Quick and easy identification of mastitis in cows.
- Cost-effective and reliable solution for mastitis screening
- Accurate detection of subclinical mastitis at an early stage for better treatment outcomes.
- Simple and user-friendly design, requiring minimal training for operation.
- Trusted by veterinarians and dairy farmers worldwide for over 50 years.

Available SKUs: 500mL, 5L, 20L and 35L 500mL, 5L, 20L and 35L with paddle

California Mastifis Test

TOWARDS ONE - HEALTH SUSTAINABILITY

- Lactic acid-based postdip external teat sealant for a natural and gentle barrier against infections.
- Offers up to 30 hours of protection.
- Farms preferring eco-friendly, biodegradable solutions with minimal residue in milk.
- Gentle on skin, making it suitable for farms focusing on animal welfare and natural products.