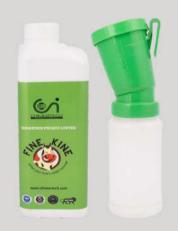

### **FINE KINE & IOGIENE**

D

Lactic acid & lodine based Post-milking teat sealant preventing subclinical & Clinical mastitis

Available SKUs: 500mL, 5L, 20L and 35L 500mL, 5L, 20L and 35L with paddle

California Mastifis Test

TOWARDS ONE - HEALTH SUSTAINABILITY

- Lactic acid-based postdip external teat sealant for a natural and gentle barrier against infections.
- Offers up to 30 hours of protection.
- Farms preferring eco-friendly, biodegradable solutions with minimal residue in milk.
- Gentle on skin, making it suitable for farms focusing on animal welfare and natural products.

1L, 5L, 20L and 35L Available SKUs:

1L, 5L, 20L and 35L with Dipcup