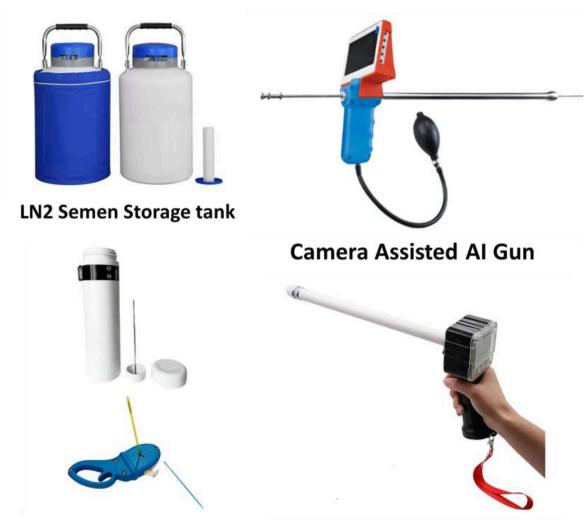

# **All Dairy farm Accessories**

TOWARDS ONE - HEALTH SUSTAINABILITY

# Complete Breeding support Kit

Semen Thawing flask & Semer Cutter

**Pregnancy Detection in 28 Days** 

TOWARDS ONE - HEALTH SUSTAINABILITY