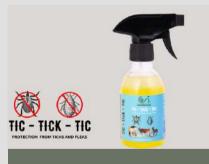

### TIC TICK TIC

Polyherbal, Natural Tick-control spray, safe

## TIC-TICK-TIC

- · A polyherbal formulation designed for the treatment of tick infestations, utilizing natural herbal ingredients.
- Mechanism of Action: Effectively repels and eliminates ticks, while soothing skin irritation caused by tick bites.
- Applied externally on animals as part of the tick management routine to reduce tick load and prevent reinfestation.
- · Eco-friendly and residue-free, making it safe for milkproducing animals and ensuring no contamination in milk or meat products.