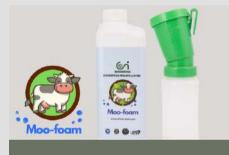

### MOOFOAM

2 in 1 Pre & post-milking udder cleaning foam

# MOO-FOAM

Foam based Udder washing solution for cattle®

- Foam-based pre and postdip with SLS for dual cleaning
- Provides 8 hours of protection, suitable for shorter intervals between milking.
- Farms needing an all-in-one cleaning and sealing solution for pre and post-milking hygiene.
- · Economical and time-efficient solution for farms with moderate pathogen concerns.

Available SKUs: 1L, 5L, 20L and 35L

TOWARDS ONE - HEALTH SUSTAINABILITY

1L, 5L, 20L and 35L with Dipcup