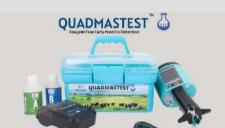

### **QUADMASTEST**

A reagent-free subclinical mastitis detection device for dairy animals . Results in 30 Seconds

# **MASTITIS MANAGEMENT PRODUCTS**

- Detects Sub Clinical Mastitis at a very early stage (200,000 SC/ml)
- No Recurring cost and No consumables or hidden cost.
- Avoids Milk production loss by 50% to 80%
- Battery operated with 8 hours backup
- RFID based Animal Identification and Traceable data collection.
- Immediate results within 10 Seconds
- One-time investment for years.
- 98.4% Accurate

Available SKUs: Quadmastest Kit,

Quadmastest Kit with Portable printer

**CHIMERTECH'S** 