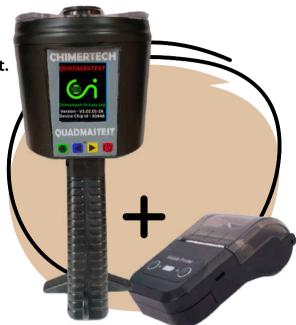

### **QUADMASTEST**

A reagent-free subclinical mastitis detection device for dairy animals . Results in 30 Seconds

# **MASTITIS MANAGEMENT PRODUCTS**

- Detects Sub Clinical Mastitis at a very early stage (200,000 SC/ml)
- No Recurring cost and No consumables or hidden cost.
- Avoids Milk production loss by 50% to 80%
- Battery operated with 8 hours backup
- RFID based Animal Identification and Traceable data collection.
- Immediate results within 10 Seconds
- One-time investment for years.
- 98.4% Accurate

Available SKUs: Quadmastest Kit,

Quadmastest Kit with Portable printer

**CHIMERTECH'S** 