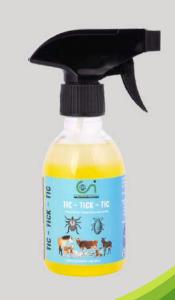

### TIC TICK TIC

Polyherbal, Natural Tick-control spray, safe

## TIC-TICK-TIC

- · A polyherbal formulation designed for the treatment of tick infestations, utilizing natural herbal ingredients.
- Mechanism of Action: Effectively repels and eliminates ticks, while soothing skin irritation caused by tick bites.
- Applied externally on animals as part of the tick management routine to reduce tick load and prevent reinfestation.
- · Eco-friendly and residue-free, making it safe for milkproducing animals and ensuring no contamination in milk or meat products.