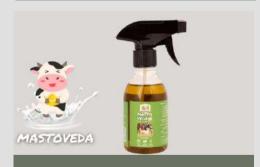

### **MASTO VEDA**

Ethano-veterinary Herbal spray for subclinical mastitis treatment

# **MASTOVEDA**

 A polyherbal ethanoveterinary formulation, utilizing natural herbal ingredients to treat subclinical mastitis.

- Targets inflammation, enhances udder health, and promotes natural immune response for effective healing without synthetic chemicals.
- Farms focusing on herbal-based, residue-free solutions, ensuring milk safety for consumption.
- Completely natural and eco-friendly, reducing the risk of milk contamination or antibiotic resistance, making it ideal for organic dairy farms.

Available SKUs: 200mL, 1L, 5L, 20L and 35L

200mL, 1L, 5L, 20L and 35L with Spray pump