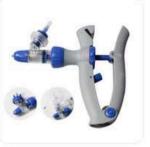

# Complete Breeding support Kit

Semen Thawing flask & Semer Cutter

**Pregnancy Detection in 28 Days** 

TOWARDS ONE - HEALTH SUSTAINABILITY