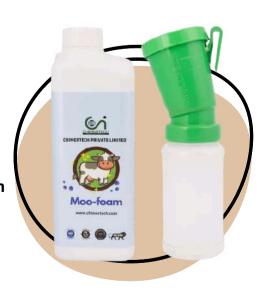

### MOOFOAM

2 in 1 Pre & post-milking udder cleaning foam

# MOO-FOAM

Foam based Udder washing solution for cattle®

- Foam-based pre and postdip with SLS for dual cleaning
- Provides 8 hours of protection, suitable for shorter intervals between milking.
- Farms needing an all-in-one cleaning and sealing solution for pre and post-milking hygiene.
- · Economical and time-efficient solution for farms with moderate pathogen concerns.

Available SKUs: 1L, 5L, 20L and 35L

TOWARDS ONE - HEALTH SUSTAINABILITY

1L, 5L, 20L and 35L with Dipcup